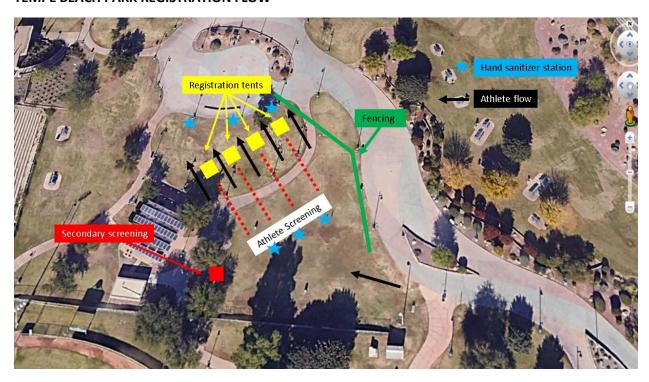

ing by Moxie to pick up your award and get a photo on the podium

#### **RACE TIMING**

This event will be chip timed by 4 Peaks Racing using triathlon chips. Chips should be worn on your left ankle and must be returned at the finish. Lost or unreturned chips will be charged to the athlete.

Results will be posted at the conclusion of the race

# **FINISH LINE**

Upon finishing, please remove your own timing chip and place it in the buckets of bleach. At the end of the finish chute there will be a table of face masks, please put on a face mask before leaving the finish chute. After you are done please gather your belongings and proceed to your vehicle. Have a safe drive home and thanks for racing with us

# **RACE MAPS**

# **TEMPE BEACH SITE MAP**



# TEMPE BEACH PARK REGISTRATION FLOW



# **SWIM START**



# **TRANSITION FLOW**



BIKE COURSE (Sprint = 1 loop, Olympic = 2 loops)



# RUN COURSE (Sprint = 1 loop, Olympic = 2 loops)