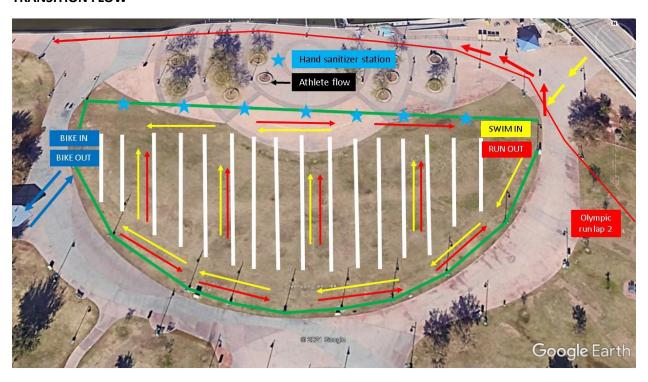

photo on the podium

#### **RACE TIMING**

This event will be chip timed by 4 Peaks Racing using triathlon chips. Chips should be worn on your left ankle and must be returned at the finish. Lost or unreturned chips will be charged to the athlete.

Results will be posted at the conclusion of the race

# **FINISH LINE**

Upon finishing, please remove your own timing chip and place it in the buckets of bleach. At the end of the finish chute there will be a table of face masks, please put on a face mask before leaving the finish chute. After you are done please gather your belongings and proceed to your vehicle. Have a safe drive home and thanks for racing with us

# **RACE MAPS**

# **TEMPE BEACH SITE MAP**



# TEMPE BEACH PARK REGISTRATION FLOW



# **SWIM START**



# **TRANSITION FLOW**



BIKE COURSE (Sprint = 1 loop, Olympic = 2 loops)



# RUN COURSE (Sprint = 1 loop, Olympic = 2 loops)