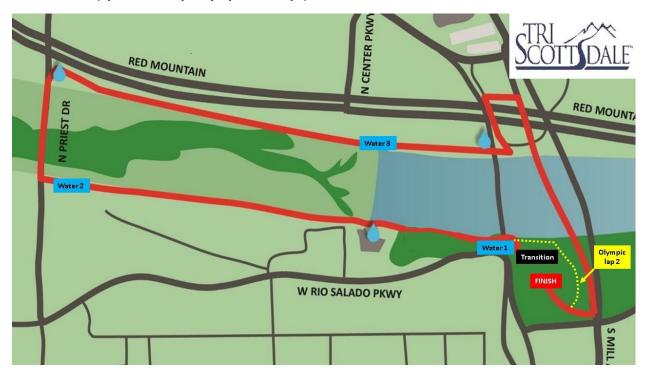

n chips. Chips should be worn on your left ankle and must be returned at the finish. Lost or unreturned chips will be charged to the athlete.

Results will be posted at the conclusion of the race

# **FINISH LINE**

Upon finishing, please remove your own timing chip and place it in the buckets of bleach. At the end of the finish chute there will be a table of face masks, please put on a face mask before leaving the finish chute. After you are done please gather your belongings and proceed to your vehicle. Have a safe drive home and thanks for racing with us

# **RACE MAPS**

# **TEMPE BEACH SITE MAP**



# TEMPE BEACH PARK REGISTRATION FLOW



# **SWIM START**



# **TRANSITION FLOW**



BIKE COURSE (Sprint = 1 loop, Olympic = 2 loops)



# RUN COURSE (Sprint = 1 loop, Olympic = 2 loops)