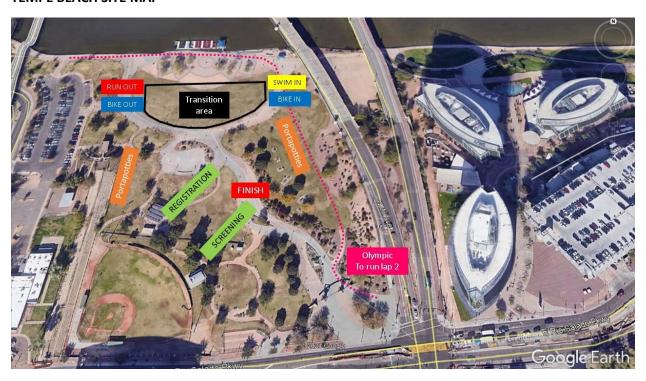

in your age group or category, please swing by Moxie to pick up your award and get a photo on the podium

#### **RACE TIMING**

This event will be chip timed by 4 Peaks Racing using triathlon chips. Chips should be worn on your left ankle and must be returned at the finish. Lost or unreturned chips will be charged to the athlete.

Results will be posted at the conclusion of the race

# **FINISH LINE**

Upon finishing, please remove your own timing chip and place it in the buckets of bleach. At the end of the finish chute there will be a table of face masks, please put on a face mask before leaving the finish chute. After you are done please gather your belongings and proceed to your vehicle. Have a safe drive home and thanks for racing with us

# **RACE MAPS**

# **TEMPE BEACH SITE MAP**



# TEMPE BEACH PARK REGISTRATION FLOW



# **SWIM START**



# **TRANSITION FLOW**



BIKE COURSE (Sprint = 1 loop, Olympic = 2 loops)



# RUN COURSE (Sprint = 1 loop, Olympic = 2 loops)