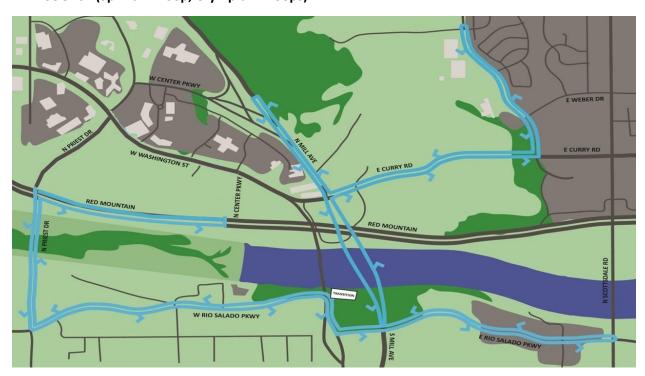

# **RACE MAPS**

# **TRANSITION FLOW**

BIKE COURSE (Sprint = 1 loop, Olympic = 2 loops)