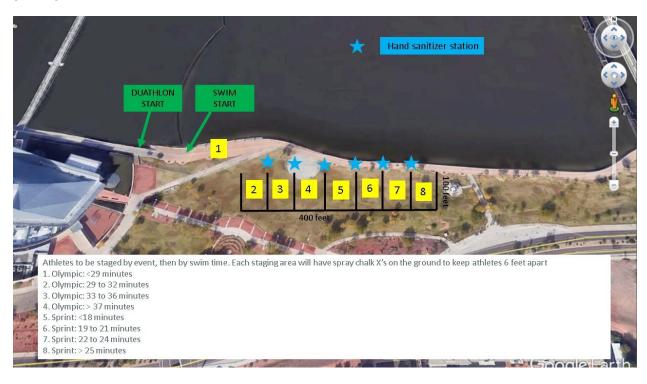

up your award and get a photo on the podium

#### **RACE TIMING**

This event will be chip timed by 4 Peaks Racing using triathlon chips. Chips should be worn on your left ankle and must be returned at the finish. Lost or unreturned chips will be charged to the athlete.

Results will be posted at the conclusion of the race

# **FINISH LINE**

Upon finishing, please remove your own timing chip and place it in the buckets of bleach. At the end of the finish chute there will be a table of face masks, please put on a face mask before leaving the finish chute. After you are done please gather your belongings and proceed to your vehicle. Have a safe drive home and thanks for racing with us

# **RACE MAPS**

# **TEMPE BEACH SITE MAP**



# TEMPE BEACH PARK REGISTRATION FLOW



# **SWIM START**



# **TRANSITION FLOW**



BIKE COURSE (Sprint = 1 loop, Olympic = 2 loops)



# RUN COURSE (Sprint = 1 loop, Olympic = 2 loops)